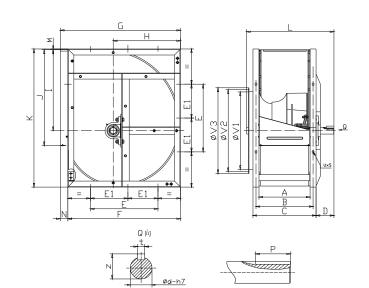

## DIMENSIONS

| Dimensions (mm) |       |    |     |   |      |     |     |     |     |
|-----------------|-------|----|-----|---|------|-----|-----|-----|-----|
| А               | 252   | В  | 292 | С | 332  | D   | 93  | E   | 315 |
| F               | 548   | G  | 578 | Н | 318  | I   | 383 | J   | 452 |
| K               | 654   | L  | 460 | М | 6    | Ν   | 30  | Р   | 40  |
| UxS             | 13x18 | t  | 8   | Z | 33,3 | ØV1 | 362 | ØV2 | 397 |
| ØV3             | 420   | Ød | 30  |   |      |     |     |     |     |