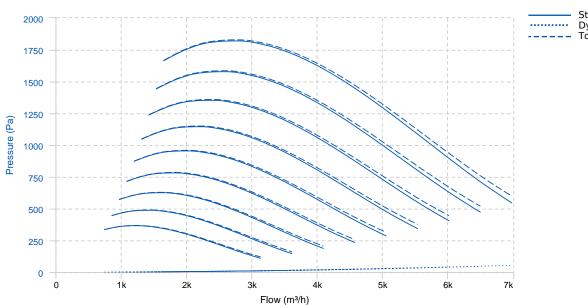

#### PERFORMANCE CURVE

Static pressure Dynamic pressure Total pressure

## **TECHNICAL DATA**

| Fan |   |                |       |           | -          |
|-----|---|----------------|-------|-----------|------------|
| RPM | - | Approx. weight | 64 kg | Max. Flow | 6980 m³/h  |
|     |   |                |       |           |            |
|     |   |                |       |           |            |
|     |   |                |       |           |            |
|     |   |                |       | NEWS.     | ISTEEM COL |
|     |   |                | casa  |           |            |