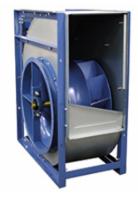

#### SIMPLE INLET BACKWARD IMPELLER WITH FREE SHAFT

MANUFACTURING FEATURES:

- Fully made of galvanised steel sheet.
- Simple inlet, backward impeller with self-cleaning system.
- Transmission shaft with anticorrosion
- treatment.

### APPLICATIONS:

- Designed for assembly in equipment:
- Ventilation boxes and air handling units.
- Centrifugal heaters.
- Industrial and professional kitchen hoods.
- Maximum working temperature: carried air: 100°C