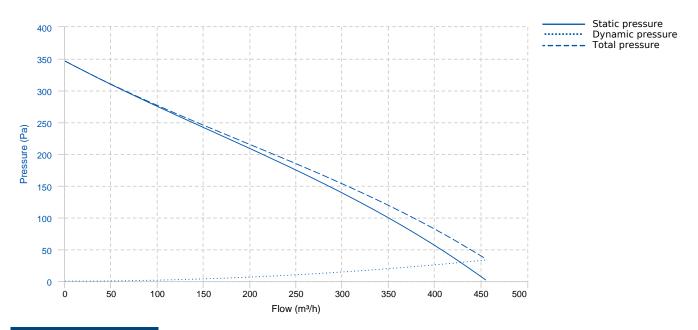

## **PERFORMANCE CURVE**

## **TECHNICAL DATA**

| Fan   |          |                |        |               |          |
|-------|----------|----------------|--------|---------------|----------|
| RPM   | 2770     | Approx. weight | 3.5 kg | Max. Flow     | 455 m³/h |
| Motor |          |                |        |               |          |
| Power | 0,064 kW | RPM            | 2770   | I max. (230V) | 0,28 A   |