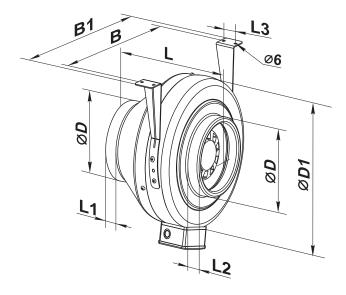

# **DIMENSIONS**

| Dimensions (mm) |     |    |     |     |     |    |    |    |    |  |  |  |  |
|-----------------|-----|----|-----|-----|-----|----|----|----|----|--|--|--|--|
| В               | 290 | B1 | 330 | L   | 170 | L1 | 20 | L2 | 20 |  |  |  |  |
| L3              | 30  | ØD | 149 | ØD1 | 274 |    |    |    |    |  |  |  |  |