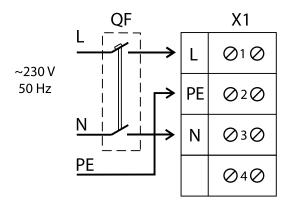

## **PERFORMANCE CURVE**



## **TECHNICAL DATA**

| Fan   |          |                |        |               |          |
|-------|----------|----------------|--------|---------------|----------|
| RPM   | 2770     | Approx. weight | 3.5 kg | Max. Flow     | 455 m³/h |
| Motor |          |                |        |               |          |
| Power | 0,064 kW | RPM            | 2770   | I max. (230V) | 0,28 A   |





v9.4.0



# **DIMENSIONS**



| Dimensions (mm) |     |    |     |     |     |    |    |    |    |  |  |  |  |
|-----------------|-----|----|-----|-----|-----|----|----|----|----|--|--|--|--|
| В               | 290 | B1 | 330 | L   | 170 | L1 | 20 | L2 | 20 |  |  |  |  |
| L3              | 30  | ØD | 149 | ØD1 | 274 |    |    |    |    |  |  |  |  |

# WIRING DIAGRAM



# ACCESSORIES



MANUAL SINGLE PHASE SPEED CONTROLLER REG 1,5A REF: 960710015



SAFETY SWITCH INT 25 3P A REF: INT253PA











**ANTI-VIBRATION JOINT** JE 45 **REF:** 300719201



**MANUAL SINGLE PHASE SPEED CONTROLLER** REGD-1

**REF:** 300782600



SILC-MINI 160 **REF:** SILCM160