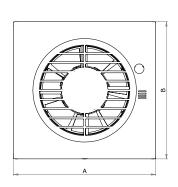

## **DIMENSIONS**

| Dimensions (mm) |     |   |     |   |     |   |     |   |      |  |  |  |  |
|-----------------|-----|---|-----|---|-----|---|-----|---|------|--|--|--|--|
| А               | 185 | В | 178 | С | 90  | D | 119 | Е | 18.5 |  |  |  |  |
| F               | 152 | G | 152 | Н | 4.5 | 1 | 4   | R | 2.25 |  |  |  |  |