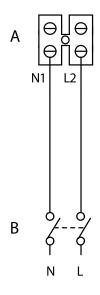

## **WIRING DIAGRAM**

- A) Terminal block Bornes
- B) 2 poles switch Interruptor bipolar

This report data could change without any previous advise

v8.5.0