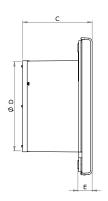

## **DIMENSIONS**

| Dimensions (mm) |     |   |     |   |     |   |     |   |      |  |  |  |  |
|-----------------|-----|---|-----|---|-----|---|-----|---|------|--|--|--|--|
| А               | 185 | В | 178 | С | 90  | D | 119 | Е | 18.5 |  |  |  |  |
| F               | 152 | G | 152 | Н | 4.5 | 1 | 4   | R | 2.25 |  |  |  |  |