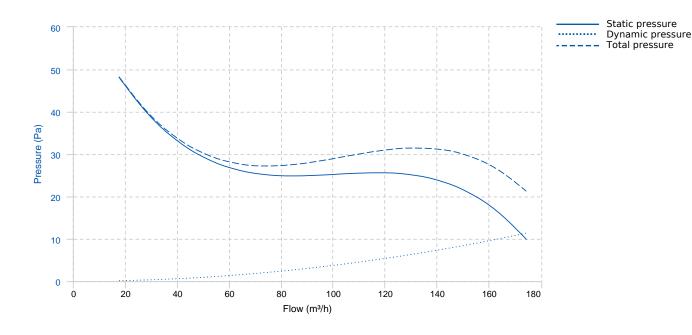

and plasterboard). Very easy installation. Thanks to its impeller and motor anchor design with integrated deflectors we achieve very low sound levels with high airflows.

Housing and impeller made of UV-resistant ABS plastic (prevents aging caused by exposure to sunlight). Self-lubricated bushings motor protected against thermal overload. Maximum working temperature in continuous: 50°C.

IPX4 protection. IMQ Safety certificate to guaranty the electromechanical compatibility.

### Options:

- · Basic
- · Timer (T)
- Humidity sensor (HR) and timer (T)
- · Motion sensor (Motion)

### APPLICATIONS:

Ideal for ventilation of small and medium spaces of domestic and commercial buildings. To be installed in ventilation ducts. Compatible with 100, 120 and 150 air ducts.

## **PERFORMANCE CURVE**







# TECHNICAL DATA

| Fan   |         |                |         |               |          |
|-------|---------|----------------|---------|---------------|----------|
| RPM   | 2150    | Approx. weight | 0.61 kg | Max. Flow     | 180 m³/h |
| Motor |         |                |         |               |          |
| Power | 0.02 kW | RPM            | 2150    | I max. (230V) | 0,12 A   |

## **DIMENSIONS**







| Dimensions (mm) |     |   |     |   |     |   |     |   |      |  |  |  |  |
|-----------------|-----|---|-----|---|-----|---|-----|---|------|--|--|--|--|
| А               | 185 | В | 178 | С | 90  | D | 119 | Е | 18.5 |  |  |  |  |
| F               | 152 | G | 152 | Н | 4.5 | 1 | 4   | R | 2.25 |  |  |  |  |

## **WIRING DIAGRAM**



- A) Terminal block Bornes
- B) 2 pole