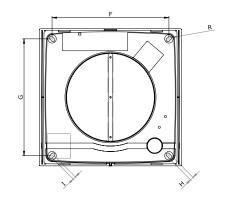

## **DIMENSIONS**

| Dimensions (mm) |     |   |     |   |     |   |     |   |      |  |  |  |  |
|-----------------|-----|---|-----|---|-----|---|-----|---|------|--|--|--|--|
| А               | 185 | В | 178 | С | 90  | D | 119 | Е | 18.5 |  |  |  |  |
| F               | 152 | G | 152 | Н | 4.5 | 1 | 4   | R | 2.25 |  |  |  |  |