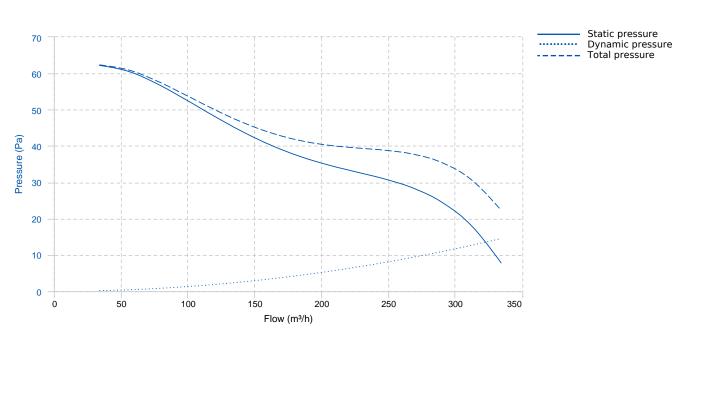

l for false ceilings and plasterboard). Very easy installation. Thanks to its impeller and motor anchor design with integrated deflectors we achieve very low sound levels with high airflows.

Housing and impeller made of UV-resistant ABS plastic (prevents aging caused by exposure to sunlight). Self-lubricated bushings motor protected against thermal overload. Maximum working temperature in continuous: 50°C.

IPX4 protection. IMQ Safety certificate to guaranty the electromechanical compatibility.

#### Options:

- Basic
- · Timer (T)
- Humidity sensor (HR) and timer (T)
- Motion sensor (Motion)

#### APPLICATIONS:

Ideal for ventilation of small and medium spaces of domestic and commercial buildings. To be installed in ventilation ducts. Compatible with 100, 120 and 150 air ducts.

DNV-GI



🕏 casals

#### PERFORMANCE CURVE

1



### **TECHNICAL DATA**



DIMENSIONS



| Dimensions (mm) |     |   |     |   |     |    |     |   |      |
|-----------------|-----|---|-----|---|-----|----|-----|---|------|
| А               | 218 | В | 213 | С | 98  | D  | 155 | E | 18.5 |
| F               | 185 | G | 185 | Н | 4.5 | l. | 4   | R | 2.3  |

## WIRING DIAGRAM



2



## ACCESSORIES





This report data could change without any previous advise