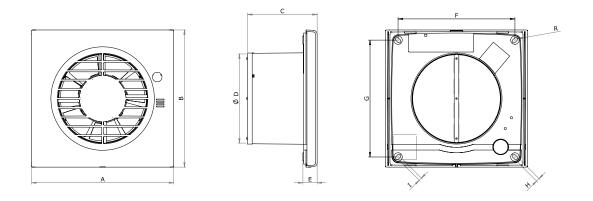

### **TECHNICAL DATA**

DIMENSIONS

| Dimensions (mm) |     |   |     |   |     |    |     |   |      |
|-----------------|-----|---|-----|---|-----|----|-----|---|------|
| А               | 218 | В | 213 | С | 98  | D  | 155 | E | 18.5 |
| F               | 185 | G | 185 | Н | 4.5 | l. | 4   | R | 2.3  |