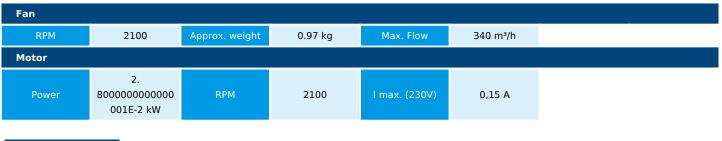

### **TECHNICAL DATA**

DIMENSIONS

| Dimensions (mm) |     |   |     |   |     |    |     |   |      |
|-----------------|-----|---|-----|---|-----|----|-----|---|------|
| А               | 218 | В | 213 | С | 98  | D  | 155 | E | 18.5 |
| F               | 185 | G | 185 | Н | 4.5 | l. | 4   | R | 2.3  |