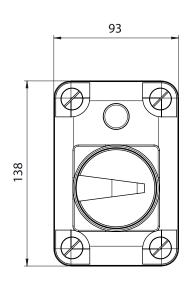

# PMR 25A (PMREEC)

## **GENERAL DATA**



### SPEED CONTROLLER WITH SAFETY SWITCH FOR EEC MOTOR

### **CONSTRUCTIVE FEATURES**

- Remote control of speed regulator for EEC motors.
- Allows you to adjust the flow in a range from 0 to 100%, at a maximum distance of 10m.
- Stop-start safety switches according to IEC 60947-1 and IEC 60947-3.
- IP66 and always equipped with an auxiliary contact.
- Useful for cutting off the power before handling the fan.
- Working temperature from 0 to 40°C.

## **TECHNICAL DATA**

approx. weight 0.50 Kg I 25 A

# **DIMENSIONS**









# **WIRING DIAGRAM**

### Three phase motor / Motores trifásicos

#### 

### Single phase motor / Motores monofásicos



### Potentiometer / Potenciómetro

| Colour / Color | Signal / Señal   |
|----------------|------------------|
| Blue / Azul    | GND → 0V         |
| Black / Negro  | Output → 0 - 10V |
| Red / Rojo     | Vcc → 10V        |