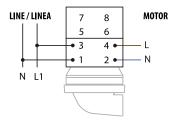

# PMR 25A (PMREEC)

## **GENERAL DATA**



### SPEED CONTROLLER WITH SAFETY SWITCH FOR EEC MOTOR

### **CONSTRUCTIVE FEATURES**

- Remote control of speed regulator for EEC motors.
- Allows you to adjust the flow in a range from 0 to 100%, at a maximum distance of 10m.
- Stop-start safety switches according to IEC 60947-1 and IEC 60947-3.
- IP66 and always equipped with an auxiliary contact.
- Useful for cutting off the power before handling the fan.
- Working temperature from 0 to 40°C.

## **TECHNICAL DATA**

approx. weight 0.50 Kg I 25 A

# **DIMENSIONS**









# **WIRING DIAGRAM**

### Three phase motor / Motores trifásicos

#### 

### Single phase motor / Motores monofásicos



### Potentiometer / Potenciómetro

| Colour / Color | Signal / Señal   |
|----------------|------------------|
| Blue / Azul    | GND → 0V         |
| Black / Negro  | Output → 0 - 10V |
| Red / Rojo     | Vcc → 10V        |