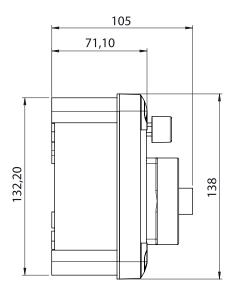

# PMR 25A (PMREEC)

## **GENERAL DATA**



### SPEED CONTROLLER WITH SAFETY SWITCH FOR EEC MOTOR

### **CONSTRUCTIVE FEATURES**

- Remote control of speed regulator for EEC motors.
- Allows you to adjust the flow in a range from 0 to 100%, at a maximum distance of 10m.
- Stop-start safety switches according to IEC 60947-1 and IEC 60947-3.
- IP66 and always equipped with an auxiliary contact.
- Useful for cutting off the power before handling the fan.
- Working temperature from 0 to 40°C.

## **TECHNICAL DATA**

approx. weight 0.50 Kg I 25 A

# **DIMENSIONS**









# **WIRING DIAGRAM**

### Three phase motor / Motores trifásicos

#### 

### Single phase motor / Motores monofásicos



### Potentiometer / Potenciómetro

| Colour / Color | Signal / Señal   |
|----------------|------------------|
| Blue / Azul    | GND → 0V         |
| Black / Negro  | Output → 0 - 10V |
| Red / Rojo     | Vcc → 10V        |