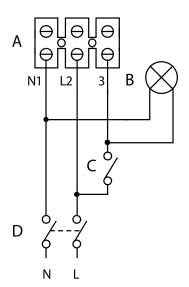

## **WIRING DIAGRAM**

- A) Terminal block Bornes
- B) Lamp Luz
- C) Lamp switch Interruptor de la luz
- D) 2 poles switch Interruptor bipolar