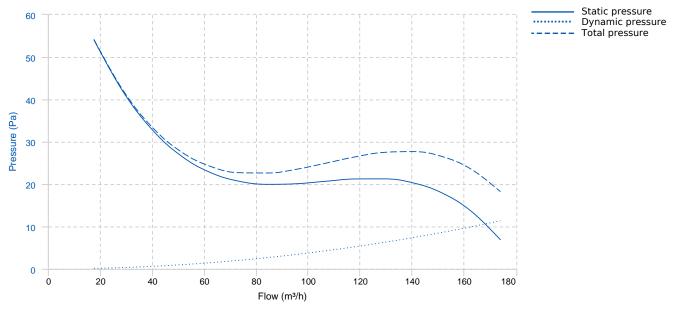

he extractor. For wall or ceiling installation.

High airflow rate, low noise level of operation and low energy consumption due to optimized wing-shaped profile blades and motor support designed to favor the passage of extracting air flow.

Housing and impeller made of UV-resistant ABS plastic (prevents aging caused by exposure to sunlight). Self-lubricated bushings motor protected against thermal overload. Maximum working temperature in continuous: 50°C.

IPX4 protection. IMQ Safety certificate to guaranty the electromechanical compatibility.

#### APPLICATIONS:

Ideal for living rooms, bathrooms, and any design "high-end" space where the fan goes unnoticed by its nice modern design.

To be installed in ventilation ducts. Compatible with 100 and 125 air ducts.

### **PERFORMANCE CURVE**



## **TECHNICAL DATA**

| Fan   |         |                |        |               |          |
|-------|---------|----------------|--------|---------------|----------|
| RPM   | 2250    | Approx. weight | 0.8 kg | Max. Flow     | 180 m³/h |
| Motor |         |                |        |               |          |
| Power | 0.02 kW | RPM            | 2250   | I max. (230V) | 0,12 A   |
|       |         | 4              | casa   | S granie      | enge     |

This report data could change without any previous advise





## **DIMENSIONS**





| Dimension | s (mm) |   |    |   |     |   |       |
|-----------|--------|---|----|---|-----|---|-------|
| А         | 179    | В | 43 | С | 115 | D | 118.9 |

## **WIRING DIAGRAM**



- A) Terminal block Bornes
- B) Lamp Luz
- C) Lamp switch Inte