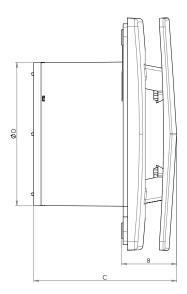

## **DIMENSIONS**

| Dimension | s (mm) |   |    |   |     |   |       |
|-----------|--------|---|----|---|-----|---|-------|
| А         | 179    | В | 43 | С | 115 | D | 118.9 |