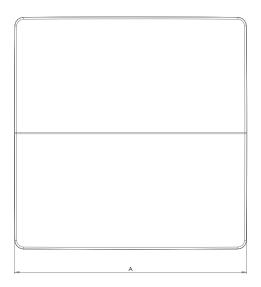

## **DIMENSIONS**

| Dimension | s (mm) |   |    |   |     |   |       |
|-----------|--------|---|----|---|-----|---|-------|
| А         | 179    | В | 43 | С | 115 | D | 118.9 |